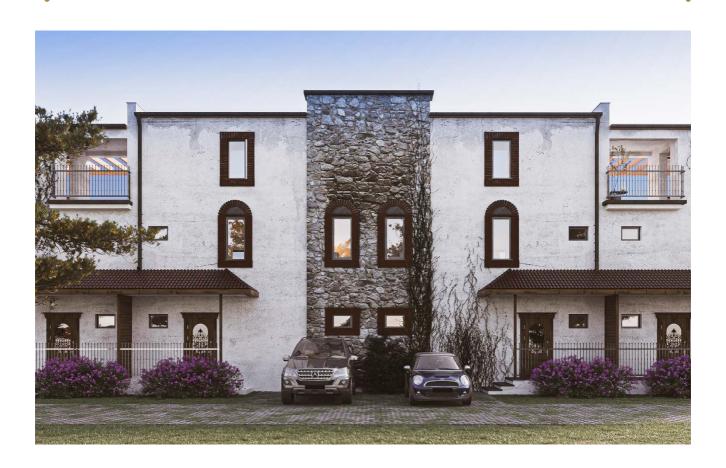

#### ALAZANI VALLEY RESIDENCE

Town house-283 m2 (green carcass)

**Completion:** 31.12.2023 **Non – AG Land:** 270 m2

Front Yard: 133 m2 Back Yard: 50 m2

**ROI:** from 11 %

20% booking. 40% while construction.

40% on handover

Cellar: 59 m21 floor: 84 m2

• Summer/open space: 24 m2

• 2 floor: 70 m2

Summer/open space: 11 m2

• 3 rd floor: 70 m2

• Summer/open space: 28 m2