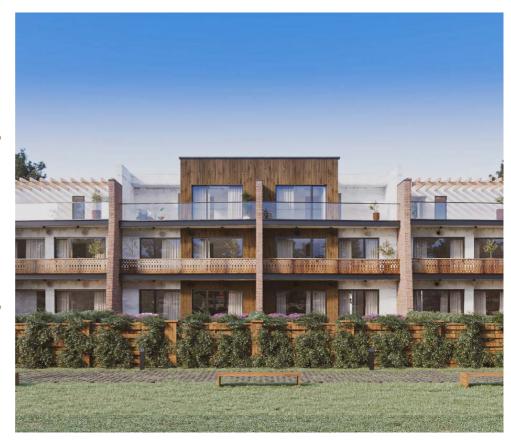

#### ALAZANI VALLEY RESIDENCE

Town house-283 m2 (green carcass)

**Completion:** 31.12.2023 **Non – AG Land:** 270 m2

Front Yard: 133 m2 Back Yard: 50 m2

**ROI:** from 11 %

20% booking. 40% while construction.

40% on handover

Cellar: 59 m21 floor: 84 m2

• Summer/open space: 24 m2

• 2 floor: 70 m2

Summer/open space: 11 m2

• 3 rd floor: 70 m2

• Summer/open space: 28 m2