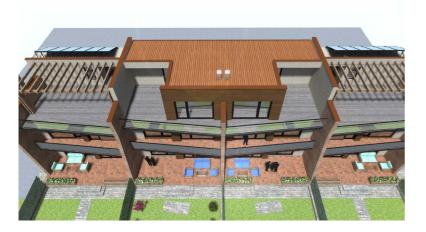

#### ALAZANI VALLEY RESIDENCE

Town house-283 m2 (green carcass)

**Completion:** 31.12.2023 **Non – AG Land:** 270 m2

Front Yard: 133 m2 Back Yard: 50 m2

**ROI:** from 11 %

20% booking. 40% while construction.

40% on handover

Cellar: 59 m21 floor: 84 m2

• Summer/open space: 24 m2

• 2 floor: 70 m2

Summer/open space: 11 m2

• 3 rd floor: 70 m2

• Summer/open space: 28 m2