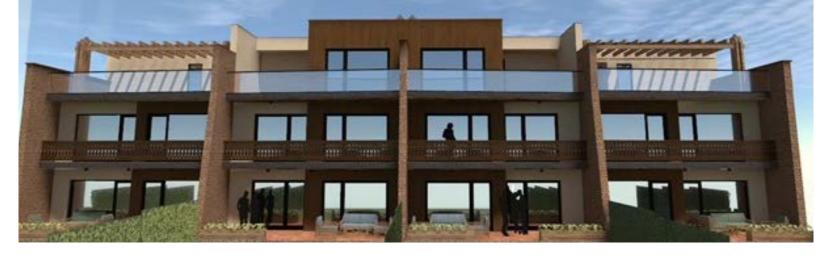

#### ALAZANI VALLEY RESIDENCE

Town house-283 m2 (green carcass)

**Completion:** 31.12.2023 **Non – AG Land:** 270 m2

Front Yard: 133 m2 Back Yard: 50 m2

**ROI:** from 11 %

20% booking. 40% while construction.

40% on handover

Cellar: 59 m21 floor: 84 m2

• Summer/open space: 24 m2

• 2 floor: 70 m2

Summer/open space: 11 m2

• 3 rd floor: 70 m2

• Summer/open space: 28 m2