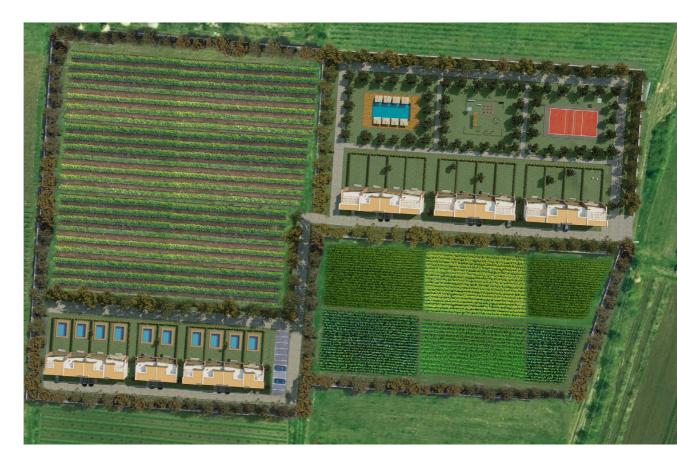

Townhouses @ closed gated Eco-community in the heart of Kakheti, in Alazani Valley

# ALAZANI VALLEY RESIDENCE

### Advantages & Infrastructure

- Worldwide Vacation Exchange Network - Gives the great opportunity to gain the access to more than 3 200 resorts worldwide by exchanging your own apartment
- Georgian vineyards » Own, exclusively produced and labeled Georgian wine with transportation services
- A private wine club at the Schuchmann fine wine factory.
- Vineyard rental at the Schuchmann Chateau Wine Club, 50 nominal bottles annually from 2023
- Outdoor swimming pool
- Garden
- Gym
- Service
- Concierge
- Kitchen and private cook
- Park and garden

- Vineyards
- Technical assistance
- Security24/7
- Parking
- Housekeeping
- 20 % discount and free services at Schuchmann Chateau Villas & SPA
- Georgian restaurant
- Swimming pools- free
- Wine SPA
- Mini Golf-
- Gym
- Laundry
- Wine boutique
- Wine Bar
- Play zone

### Owners and living benefits

- Serviced town houses
- Quality life style and wine
- Eco village with big history & culture
- High return on investment (in case of rental)
- Bio products
- Short distance to Tbilisi and Telavi
- Closed and secured complex
- Access to Schuchmann Wines Château Villas& SPA services (5 minutes walk, 600m)
- Magnificent views on Alazani valley and Caucasus Mountain