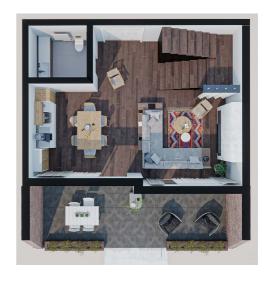

#### ALAZANI VALLEY RESIDENCE

Town house-283 m2 (green carcass)

**Completion:** 31.12.2023 **Non – AG Land:** 270 m2

Front Yard: 133 m2 Back Yard: 50 m2

**ROI:** from 11 %

20% booking. 40% while construction.

40% on handover

Cellar: 59 m21 floor: 84 m2

• Summer/open space: 24 m2

• 2 floor: 70 m2

Summer/open space: 11 m2

• 3 rd floor: 70 m2

• Summer/open space: 28 m2