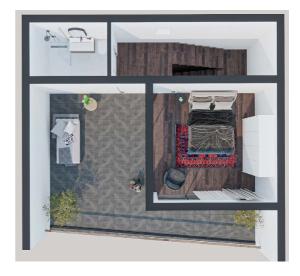

#### ALAZANI VALLEY RESIDENCE

Town house-283 m2 (green carcass)

**Completion:** 31.12.2023 **Non – AG Land:** 270 m2

Front Yard: 133 m2 Back Yard: 50 m2

**ROI:** from 11 %

20% booking. 40% while construction.

40% on handover

Cellar: 59 m21 floor: 84 m2

• Summer/open space: 24 m2

• 2 floor: 70 m2

Summer/open space: 11 m2

• 3 rd floor: 70 m2

• Summer/open space: 28 m2